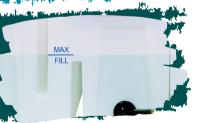

#### Water Volume Control

Please check the water level in the Seamless SUMP every 2-3 weeks, adding water to the "MAX FILL" line as needed.

 $(\mathbf{a})$ 